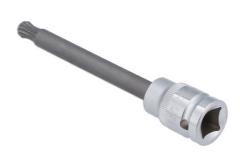

## M10 Spline Ball End Bit Length 140mm 1/2"D - for VW

140mm long, M10 spline ball end socket bit suitable for a number of applications, including the intake manifold fixings of the 2.0L common rail TDI engines as used on Audi A3 and VW Golf models (from 2013). The ball end design allows for greater access, ideal in tight areas or where an obstruction prevents direct access to fasteners.

## **Additional Information**

- Applications include: the removal and installation of the intake manifold on the VAG 2.0L 4-cyl TDI common rail diesel engine.
- · As used on Audi A3 and Volkswagen Golf (from 2013).
- 1/2"D ball ended Spline socket bit: M10; overall length: 140mm; bit length: 100mm.
- Equivalent to OEM T10501.
- · Socket manufactured from chrome vanadium, bit from impact grade S2 steel.