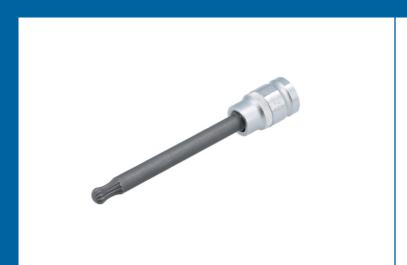

## M10 Spline Ball End Bit Length 140mm 1/2"D - for VW

140mm long, M10 spline ball end socket bit suitable for a number of applications, including the intake manifold fixings of the 2.0L common rail TDI engines as used on Audi A3 and VW Golf models (from 2013). The ball end design allows for greater access, ideal in tight areas or where an obstruction prevents direct access to fasteners.

## **Additional Information**

- Applications include: the removal and installation of the intake manifold on the VAG 2.0L 4-cyl TDI common rail diesel engine.
- · As used on Audi A3 and Volkswagen Golf (from 2013).
- 1/2"D ball ended Spline socket bit: M10; overall length: 140mm; bit length: 100mm.
- Equivalent to OEM T10501.
- · Socket manufactured from chrome vanadium, bit from impact grade S2 steel.