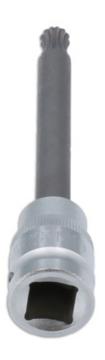

## M10 Spline Ball End Bit Length 140mm 1/2"D - for VW

140mm long, M10 spline ball end socket bit suitable for a number of applications, including the intake manifold fixings of the 2.0L common rail TDI engines as used on Audi A3 and VW Golf models (from 2013). The ball end design allows for greater access, ideal in tight areas or where an obstruction prevents direct access to fasteners.

## **Additional Information**

- Applications include: the removal and installation of the intake manifold on the VAG 2.0L 4-cyl TDI common rail diesel engine.
- · As used on Audi A3 and Volkswagen Golf (from 2013).
- 1/2"D ball ended Spline socket bit: M10; overall length: 140mm; bit length: 100mm.
- Equivalent to OEM T10501.
- · Socket manufactured from chrome vanadium, bit from impact grade S2 steel.